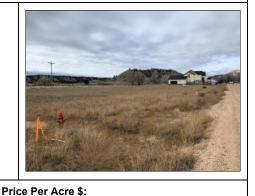

Public Remarks: Looking for a large building lot near Bryce Canyon National Park? Look no further! This 3/4 acre lot in the quiet town of Tropic is the perfect place to build your dream home. Easy access to utilities located in the street. Only 10 miles to the park entrance. Adjacent lot also available. Horse property (per Tropic town allowance). No nightly rentals. CC&Rs available upon request.